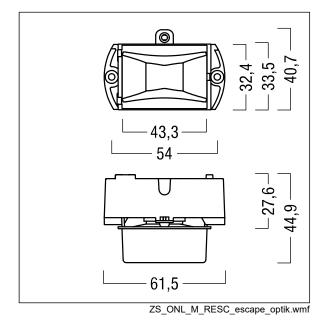

## Voyager Star

High performance, LED emergency lighting kit for incorporation into a suitable housing (not supplied), Luminaire for central emergency light supply, with circuit monitoring, without single monitoring of the luminaire with escape route optic. Luminaire in maintained mode. Lens: polycarbonate. Optimum thermal management via heat sink. Voltage supply: 220-240 V AC (+/- 10%) 50-60 Hz; 176-280 V DC Complete with LEDs..

Luminaire input power: 3 W Weight: 0.5 kg

IHO

TLG\_VSTR\_F\_KIT\_ECC\_ESC.jpg

All values marked with an \* are rated values. Thorn uses tried and tested components from leading suppliers, however there may be isolated instances of technology-related failures of individual LEDs during the rated product lifetime. International standards set the tolerance in initial flux and connected load at ±10%. Unless stated otherwise, the values apply to an ambient temperature of 25°C.