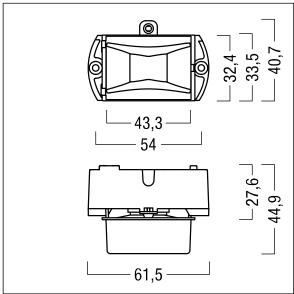

## Voyager Star

High performance, LED emergency lighting kit for incorporation into a suitable housing (not supplied), Luminaire for central emergency light supply, with circuit monitoring, without single monitoring of the luminaire with escape route optic. Luminaire in maintained mode. Lens: polycarbonate. Optimum thermal management via heat sink. Voltage supply: 220-240 V AC (+/- 10%) 50-60 Hz; 176-280 V DC Complete with LEDs..

Luminaire input power: 3 W

Weight: 0.5 kg

ZS\_ONL\_M\_RESC\_escape\_optik.wmf