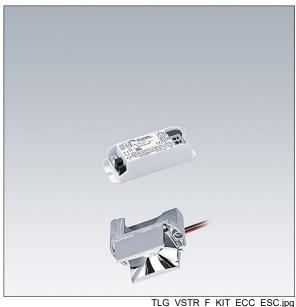

## Voyager Star

High performance, LED emergency lighting kit for incorporation into a suitable housing (not supplied), Luminaire for central emergency light supply, with circuit monitoring, without single monitoring of the luminaire with escape route optic. Luminaire in maintained mode. Lens: polycarbonate. Optimum thermal management via heat sink. Voltage supply: 220-240 V AC (+/- 10%) 50-60 Hz; 176-280 V DC Complete with LEDs..

Luminaire input power: 3 W

Weight: 0.5 kg

ZS\_ONL\_M\_RESC\_escape\_optik.wmf