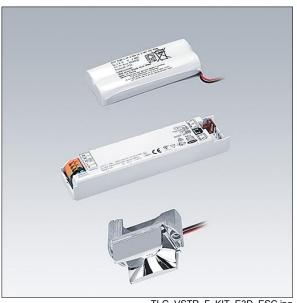

## Voyager Star

High performance, LED emergency lighting kit for incorporation into a suitable housing (not supplied), Luminaire with local battery supply for 3 h emergency lighting in maintained or non-maintained mode, with automatic test (auto-test) via the luminaire, optional central monitoring via DALI, display of luminaire status via status LED with escape route optic. Non-maintained and maintained mode settable via jumper and NFC interface. Lens: polycarbonate. Optimum thermal management via heat sink. Voltage supply: 220-240 V AC (+/- 10%) 50-60 Hz Complete with LEDs..

Luminaire input power: 4.5 W

Weight: 0.5 kg

TLG VSTR F KIT E3D ESC.jpg