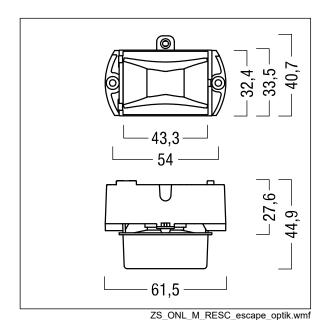

## Voyager Star

High performance, LED emergency lighting kit for incorporation into a suitable housing (not supplied), Luminaire with local battery supply for 3 h emergency lighting in maintained or non-maintained mode, with automatic test (auto-test) via the luminaire, optional central monitoring via DALI, display of luminaire status via status LED with escape route optic. Non-maintained and maintained mode settable via jumper and NFC interface. Lens: polycarbonate. Optimum thermal management via heat sink. Voltage supply: 220-240 V AC (+/- 10%) 50-60 Hz Complete with LEDs..

## Voyager Star 96629609 VOYAGER STAR P KIT ESC E3D