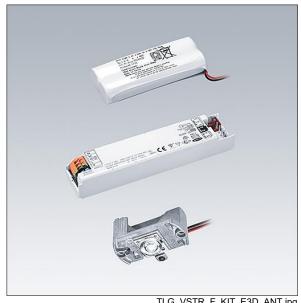

## Voyager Star

High performance, LED emergency lighting kit for incorporation into a suitable housing (not supplied), Luminaire with local battery supply for 3 h emergency lighting in maintained or non-maintained mode, with automatic test (auto-test) via the luminaire, optional central monitoring via DALI, display of luminaire status via status LED with open area optic. Non-maintained and maintained mode settable via jumper and NFC interface. Lens: polycarbonate. Optimum thermal management via heat sink. Voltage supply: 220-240 V AC (+/- 10%) 50-60 Hz Complete with LEDs..

Luminaire input power: 4.5 W

Weight: 0.5 kg

TLG VSTR F KIT E3D ANT.jpg