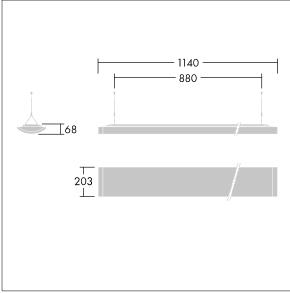

Dimensions: 1140 x 210 x 70 mm Luminaire input power: 40 W Luminaire luminous flux: 4250 lm Luminaire efficacy: 106 lm/W weight: 4.9 kg

|H()

TLG\_IQSU\_F\_SUS\_PDB.jpg

TLG\_IQSU\_M\_SUS.wmf

This product contains a light source of energy efficiency class C.