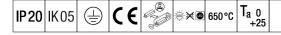

## IQ Wave SP

A lightweight, Suspended, LED luminaire with MV Tech optic. Electronic, fixed output control gear with 3 hour, manual test, emergency lighting circuit. Class I electrical, IP20, IK05. Body, diffuser, frame and endcaps: polycarbonate finished in white (close to RAL9016). Gear tray: pre-coated white steel. Fitted with 4 core cable of 2, 5m length. Suspension wires included. Ceiling rose to be ordered separately. Complete with 4000K LED

All values marked with an \* are rated values. Thorn uses tried and tested components from leading suppliers, however there may be isolated instances of technology-related failures of individual LEDs during the rated product lifetime. International standards set the tolerance in initial flux and connected load at ±10%. Unless stated otherwise, the values apply to an ambient temperature of 25°C.