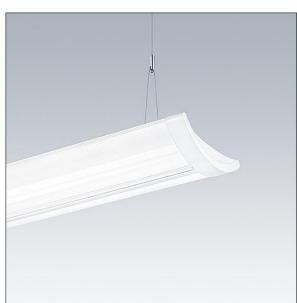

## IQ Wave SP

A lightweight, Suspended, LED luminaire with MV Tech optic. Electronic, fixed output control gear with 3 hour, manual test, emergency lighting circuit. Class I electrical, IP20, IK05. Body, diffuser, frame and endcaps: polycarbonate finished in white (close to RAL9016). Gear tray: pre-coated white steel. Fitted with 4 core cable of 2, 5m length. Suspension wires included. Ceiling rose to be ordered separately. Complete with 4000K LED

Dimensions: 1140 x 210 x 70 mm Luminaire input power: 40 W Luminaire luminous flux: 4250 lm Luminaire efficacy: 106 lm/W weight: 4.9 kg

|H()

TLG\_IQSU\_F\_SUS\_PDB.jpg

TLG\_IQSU\_M\_SUS.wmf

This product contains a light source of energy efficiency class C.