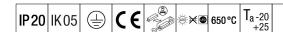

## IQ Wave SP

A lightweight, Suspended, LED luminaire with MV Tech optic. Electronic, fixed output control gear. Class I electrical, IP20, IK05. Body, diffuser, frame and endcaps: polycarbonate finished in white (close to RAL9016). Gear tray: pre-coated white steel. 6 core through wiring, including feed cable. Suspension wires included. Ceiling rose to be ordered separately. Complete with 4000K LED