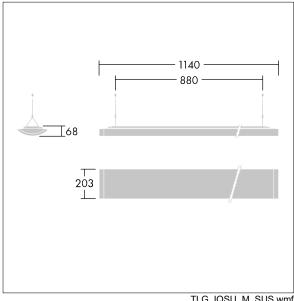

Dimensions: 1140 x 210 x 70 mm Luminaire input power: 22 W Luminaire luminous flux: 2600 lm Luminaire efficacy: 118 lm/W

weight: 5.2 kg

TLG\_IQSU\_M\_SUS.wmf

This product contains a light source of energy efficiency class C.