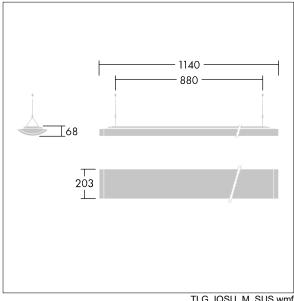

Radio definition: basicDIM Wireless - Bluetooth® 4.x, Radio frequency: 2.4...2.483 GHz, Radio power: +4 dBm.

Dimensions: 1140 x 210 x 70 mm Luminaire input power: 61 W Luminaire luminous flux: 6700 lm Luminaire efficacy: 110 lm/W

weight: 5 kg

TLG IQSU F SUS PDB.jpg

TLG\_IQSU\_M\_SUS.wmf

This product contains a light source of energy efficiency class D.

All values marked with an \* are rated values. Thorn uses tried and tested components from leading suppliers, however there may be isolated instances of technology-related failures of individual LEDs during the rated product lifetime. International standards set the tolerance in initial flux and connected load at ±10%. Unless stated otherwise, the values apply to an ambient temperature of 25°C.