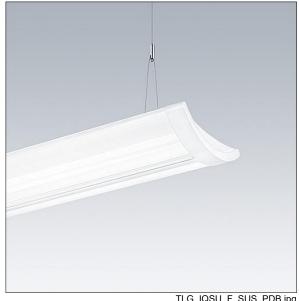

## IQ Wave SP

A lightweight, Suspended, LED luminaire with MV Tech optic. Electronic, dimmable control gear, Wireless connection via app with Bluetooth® 4.x - basicDIM Wireless. Class I electrical, IP20, IK05. Body, diffuser, frame and endcaps: polycarbonate finished in white (close to RAL9016). Gear tray: pre-coated white steel. Fitted with 4 core cable of 2,5m length. Complete with 4000K LED

weight: 5 kg

TLG IQSU F SUS PDB.jpg

TLG\_IQSU\_M\_SUS.wmf

This product contains a light source of energy efficiency class D.

All values marked with an \* are rated values. Thorn uses tried and tested components from leading suppliers, however there may be isolated instances of technology-related failures of individual LEDs during the rated product lifetime. International standards set the tolerance in initial flux and connected load at ±10%. Unless stated otherwise, the values apply to an ambient temperature of 25°C.