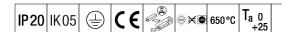

## IQ Wave SP

A lightweight, Suspended, LED luminaire with MV Tech optic. Electronic, dimmable control gear, Wireless connection via app with Bluetooth® 4.x - basicDIM Wireless. Class I electrical, IP20, IK05. Body, diffuser, frame and endcaps: polycarbonate finished in white (close to RAL9016). Gear tray: pre-coated white steel. Fitted with 4 core cable of 2,5m length. Complete with 4000K LED

Radio definition: basicDIM Wireless - Bluetooth® 4.x, Radio frequency: 2.4...2.483 GHz, Radio power: +4 dBm.

Dimensions: 1140 x 210 x 70 mm Luminaire input power: 61 W Luminaire luminous flux: 6700 lm Luminaire efficacy: 110 lm/W