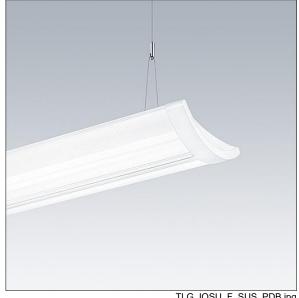

## IQ Wave SP

A lightweight, Suspended, LED luminaire with MV Tech optic. Electronic, dimmable control gear, Wireless connection via app with Bluetooth® 4.x - basicDIM Wireless. Class I electrical, IP20, IK05. Body, diffuser, frame and endcaps: polycarbonate finished in white (close to RAL9016). Gear tray: pre-coated white steel. Fitted with 4 core cable of 2,5m length. Complete with 4000K LED

weight: 5 kg

TLG IQSU F SUS PDB.jpg

TLG\_IQSU\_M\_SUS.wmf

This product contains a light source of energy efficiency class D.

All values marked with an \* are rated values. Thorn uses tried and tested components from leading suppliers, however there may be isolated instances of technology-related failures of individual LEDs during the rated product lifetime. International standards set the tolerance in initial flux and connected load at ±10%. Unless stated otherwise, the values apply to an ambient temperature of 25°C.