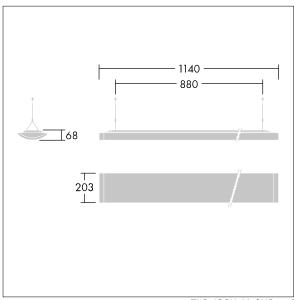

Radio definition: basicDIM Wireless - Bluetooth® 4.x, Radio frequency: 2.4...2.483 GHz, Radio power: +4 dBm.

Dimensions: 1140 x 210 x 70 mm Luminaire input power: 61 W Luminaire luminous flux: 6700 lm Luminaire efficacy: 110 lm/W

weight: 5 kg

TLG IQSU F SUS PDB.jpg

TLG\_IQSU\_M\_SUS.wmf

This product contains a light source of energy efficiency class D.

All values marked with an \* are rated values. Thorn uses tried and tested components from leading suppliers, however there may be isolated instances of technology-related failures of individual LEDs during the rated product lifetime. International standards set the tolerance in initial flux and connected load at ±10%. Unless stated otherwise, the values apply to an ambient temperature of 25°C.