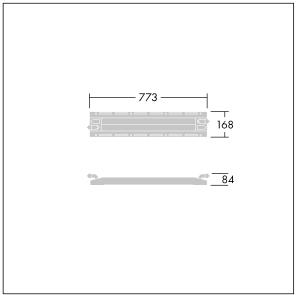

Dimensions: 773 x 168 x 84 mm

Weight: 3.4 kg

TLG\_GTPR\_F\_216.jpg

TLG\_GTPR\_M\_S.wmf

This product contains a light source of energy efficiency class D.