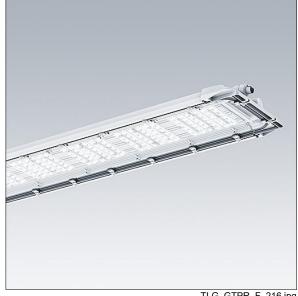

## **GTLED Pro**

An advanced LED tunnel luminaire. 48 LEDs with Axial Street Comfort distribution. Body: die-cast aluminium, powder coated white (RAL 9016). Enclosure: 4mm toughened glass. To be ceiling mounted with specific brackets to be ordered separately. Class I electrical, IP66, IK08. Fitted with connector at one end. Complete with 4000K LED.