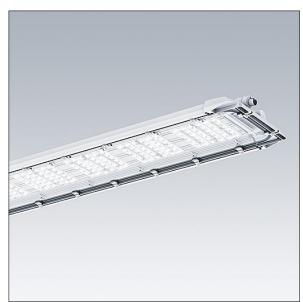

## GTLED Pro

An advanced LED tunnel luminaire. 144 LEDs with Axial Street Comfort distribution. Body: extruded aluminium, powder coated white (RAL 9016). Enclosure: 4mm toughened glass. To be ceiling mounted with specific brackets to be ordered separately. Class I electrical, IP66, IK08. Fitted with connector at one end. Complete with 4000K LED.