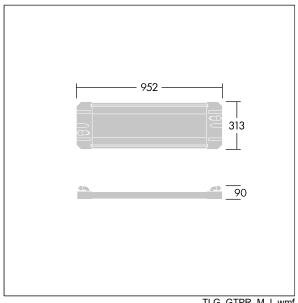

Dimensions: 952 x 313 x 90 mm Weight: 12.21 kg

IHOF

TLG\_GTPR\_F\_216.jpg

TLG\_GTPR\_M\_L.wmf

This product contains a light source of energy efficiency class D.

All values marked with an \* are rated values. Unless stated otherwise, the values apply to an ambient temperature of 25°C.