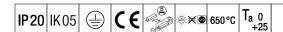

## IQ Wave SP

A lightweight, Suspended, LED luminaire with MV Tech optic. Electronic, fixed output control gear with 3 hour, manual test, emergency lighting circuit. Class I electrical, IP20, IK05. Body, diffuser, frame and endcaps: polycarbonate finished in white (close to RAL9016). Gear tray: pre-coated white steel. Fitted with 4 core cable of 2, 5m length. Suspension wires included. Ceiling rose to be ordered separately. Complete with 4000K LED