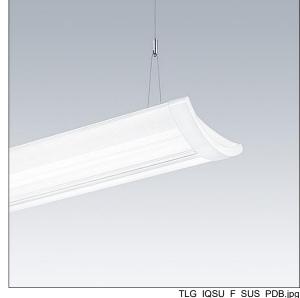

## IQ Wave SP

A lightweight, Suspended, LED luminaire with MV Tech optic. Electronic, fixed output control gear with 3 hour, manual test, emergency lighting circuit. Class I electrical, IP20, IK05. Body, diffuser, frame and endcaps: polycarbonate finished in white (close to RAL9016). Gear tray: pre-coated white steel. Fitted with 4 core cable of 2, 5m length. Suspension wires included. Ceiling rose to be ordered separately. Complete with 4000K LED