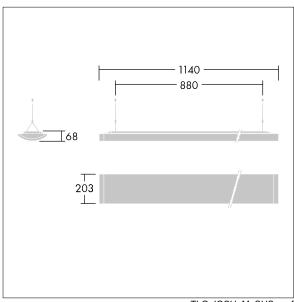

Dimensions: 1140 x 210 x 70 mm Luminaire input power: 42 W Luminaire luminous flux: 4900 lm Luminaire efficacy: 117 lm/W

weight: 6.5 kg

TLG\_IQSU\_M\_SUS.wmf

This product contains a light source of energy efficiency class D.