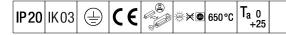

## PopPack

Batten LED luminaire. Electronic, fixed output control gear with 3 hour, manual test, emergency lighting circuit. Body: coated, formed steel, white (RAL9016). End caps: injection moulded polycarbonate, white. Diffuser: textured opal acrylic. Electrical connection via  $(3 + 3) \times 2 \times 2.5$ mm<sup>2</sup> terminal block. Complete with 4000K LED

Dimensions: 1449 x 60 x 74 mm Luminaire input power: 63.6 W Luminaire luminous flux: 9100 lm Luminaire efficacy: 143 lm/W Weight: 2.3 kg

IHOF

TLG\_POPL\_F\_PDB\_EMPTY.jpg

TLG\_POPL\_M\_LD1.wmf

This product contains light sources of energy efficiency class D.