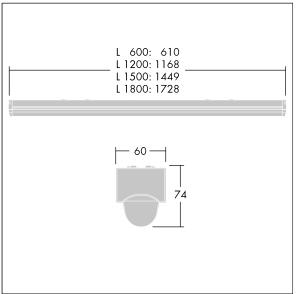

Dimensions: 1449 x 60 x 74 mm Luminaire input power: 63.6 W Luminaire luminous flux: 9100 lm Luminaire efficacy: 143 lm/W Weight: 2.3 kg

IHOF

TLG\_POPL\_F\_PDB\_EMPTY.jpg

TLG\_POPL\_M\_LD1.wmf

This product contains light sources of energy efficiency class D.