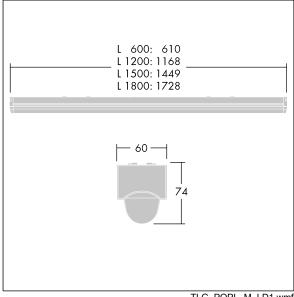

Dimensions: 1449 x 60 x 74 mm Luminaire input power: 63.6 W Luminaire luminous flux: 9100 lm Luminaire efficacy: 143 lm/W

Weight: 2.3 kg

TLG\_POPL\_M\_LD1.wmf

This product contains light sources of energy efficiency class D.