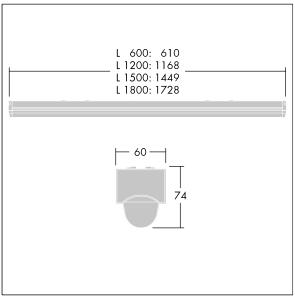

Dimensions: 1728 x 60 x 74 mm Luminaire input power: 54 W Luminaire luminous flux: 6800 lm Luminaire efficacy: 126 lm/W

Weight: 2.5 kg

TLG\_POPL\_M\_LD1.wmf

This product contains a light source of energy efficiency class D.