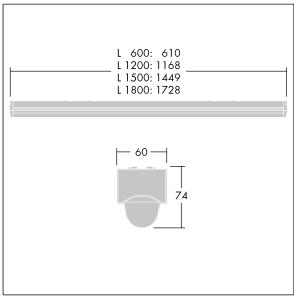

Dimensions: 1728 x 60 x 74 mm Luminaire input power: 74.1 W Luminaire luminous flux: 10900 lm Luminaire efficacy: 147 lm/W

Weight: 1.8 kg

TLG\_POPL\_M\_LD1.wmf

This product contains a light source of energy efficiency class D.