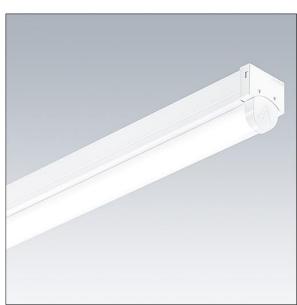

#### PopPack

Batten LED luminaire. Electronic, fixed output control gear. Body: coated, formed steel, white (RAL9016). End caps: injection moulded polycarbonate,. Diffuser: textured opal acrylic. Electrical connection via 3 x 2 x 2.5mm<sup>2</sup> terminal block. Complete with 3000K LED

Dimensions: 1168 x 60 x 74 mm Luminaire input power: 51.8 W Luminaire luminous flux: 6900 lm Luminaire efficacy: 133 lm/W Weight: 1.4 kg

|H()|

TLG\_POPL\_F\_PDB\_EMPTY.jpg

TLG\_POPL\_M\_LD1.wmf

This product contains a light source of energy efficiency class D.