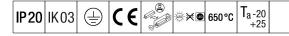

#### PopPack

Batten LED luminaire. Electronic, fixed output control gear. Body: coated, formed steel, white (RAL9016). End caps: injection moulded polycarbonate,. Diffuser: textured opal acrylic. Electrical connection via 3 x 2 x 2.5mm<sup>2</sup> terminal block. Complete with 3000K LED

Dimensions: 1168 x 60 x 74 mm Luminaire input power: 51.8 W Luminaire luminous flux: 6900 lm Luminaire efficacy: 133 lm/W Weight: 1.4 kg

|H()|

TLG\_POPL\_F\_PDB\_EMPTY.jpg

TLG\_POPL\_M\_LD1.wmf

This product contains a light source of energy efficiency class D.