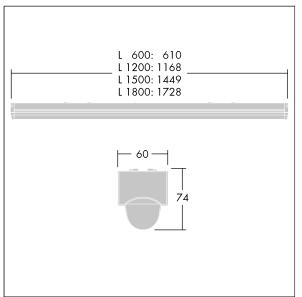

Dimensions: 1168 x 60 x 74 mm Luminaire input power: 51.8 W Luminaire luminous flux: 6900 lm Luminaire efficacy: 133 lm/W Weight: 1.4 kg

|H()|

TLG\_POPL\_F\_PDB\_EMPTY.jpg

TLG\_POPL\_M\_LD1.wmf

This product contains a light source of energy efficiency class D.