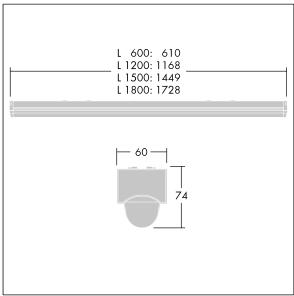

Dimensions: 1728 x 60 x 74 mm Luminaire input power: 54 W Luminaire luminous flux: 6450 lm Luminaire efficacy: 119 lm/W

Weight: 1.8 kg

TLG\_POPL\_M\_LD1.wmf

This product contains a light source of energy efficiency class D.