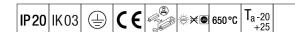

Dimensions: 1728 x 60 x 74 mm Luminaire input power: 54 W Luminaire luminous flux: 6450 lm Luminaire efficacy: 119 lm/W

Weight: 1.8 kg

TLG\_POPL\_M\_LD1.wmf

This product contains a light source of energy efficiency class D.

All values marked with an \* are rated values. Thorn uses tried and tested components from leading suppliers, however there may be isolated instances of technology-related failures of individual LEDs during the rated product lifetime. International standards set the tolerance in initial flux and connected load at ±10%. Unless stated otherwise, the values apply to an ambient temperature of 25°C.