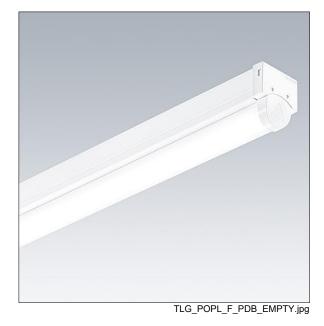

## **PopPack**

Batten LED luminaire. Electronic, fixed output control gear. Body: coated, formed steel, white (RAL9016). End caps: injection moulded polycarbonate,. Diffuser: textured opal acrylic. Electrical connection via 3 x 2 x 2.5mm² terminal block. Complete with 3000K LED