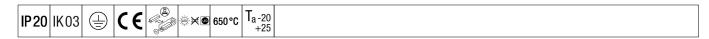

## **PopPack**

Batten LED luminaire with detachable LED engine. Electronic, fixed output control gear. Body: coated, formed steel, white (RAL9016). End caps: injection moulded polycarbonate, white. Diffuser: textured opal acrylic. Electrical connection via 2 x (3 x 2 x 2.5mm²) terminal blocks. Including pre-wired PIR sensor with switch ON/OFF functionality. Enabled control of slave luminaire from one master luminaire equipped with PIR sensor by means of hard wiring. 3 core wiring sufficient for the through wiring of the products, max. load per circuit = 2A. Complete with 4000K LED.

All values marked with an \* are rated values. Thorn uses tried and tested components from leading suppliers, however there may be isolated instances of technology-related failures of individual LEDs during the rated product lifetime. International standards set the tolerance in initial flux and connected load at ±10%. Unless stated otherwise, the values apply to an ambient temperature of 25°C.