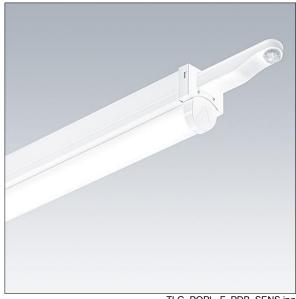

## **PopPack**

Batten LED luminaire with detachable LED engine. Electronic, fixed output control gear. Body: coated, formed steel, white (RAL9016). End caps: injection moulded polycarbonate, white. Diffuser: textured opal acrylic. Electrical connection via 2 x (3 x 2 x 2.5mm²) terminal blocks. Including pre-wired PIR sensor with switch ON/OFF functionality. Enabled control of slave luminaire from one master luminaire equipped with PIR sensor by means of hard wiring. 3 core wiring sufficient for the through wiring of the products, max. load per circuit = 2A. Complete with 4000K LED.

Dimensions: 1449 x 60 x 74 mm Luminaire input power: 36 W Luminaire luminous flux: 4900 lm Luminaire efficacy: 136 lm/W

Weight: 1.7 kg

TLG POPL F PDB SENS.jpg

TLG\_POPL\_M\_LD1.wmf

This product contains light sources of energy efficiency class D.