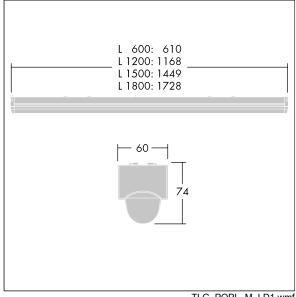

Dimensions: 1449 x 60 x 74 mm Luminaire input power: 36 W Luminaire luminous flux: 4900 lm Luminaire efficacy: 136 lm/W

Weight: 1.7 kg

TLG POPL F PDB SENS.jpg

TLG\_POPL\_M\_LD1.wmf

This product contains light sources of energy efficiency class D.