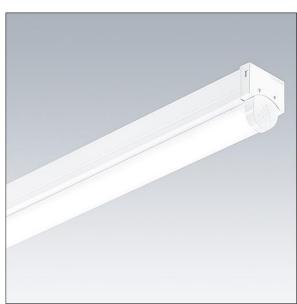

## PopPack

Batten LED luminaire. Electronic, DALI dimmable control gear. Body: coated, formed steel, white (RAL9016). End caps: injection moulded polycarbonate,. Diffuser: textured opal acrylic. Electrical connection via (3 + 3) x 2 x 2.5mm<sup>2</sup> terminal block. Complete with 4000K LED

Dimensions: 1168 x 60 x 74 mm Luminaire input power: 23.9 W Luminaire luminous flux: 3350 lm Luminaire efficacy: 140 lm/W Weight: 1.4 kg

IHOF

TLG\_POPL\_F\_PDB\_EMPTY.jpg

TLG\_POPL\_M\_LD1.wmf

This product contains a light source of energy efficiency class D.