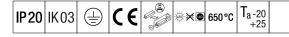

## PopPack

Batten LED luminaire. Electronic, DALI dimmable control gear. Body: coated, formed steel, white (RAL9016). End caps: injection moulded polycarbonate,. Diffuser: textured opal acrylic. Electrical connection via (3 + 3) x 2 x 2.5mm<sup>2</sup> terminal block. Complete with 4000K LED

Dimensions: 1168 x 60 x 74 mm Luminaire input power: 23.9 W Luminaire luminous flux: 3350 lm Luminaire efficacy: 140 lm/W Weight: 1.4 kg

IHOF

TLG\_POPL\_F\_PDB\_EMPTY.jpg

TLG\_POPL\_M\_LD1.wmf

This product contains a light source of energy efficiency class D.