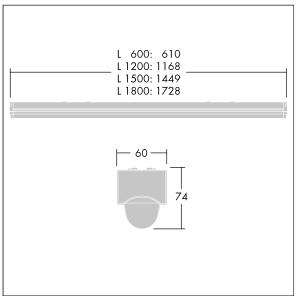

Dimensions: 1168 x 60 x 74 mm Luminaire input power: 23.9 W Luminaire luminous flux: 3350 lm Luminaire efficacy: 140 lm/W Weight: 1.4 kg

IHOF

TLG\_POPL\_F\_PDB\_EMPTY.jpg

TLG\_POPL\_M\_LD1.wmf

This product contains a light source of energy efficiency class D.