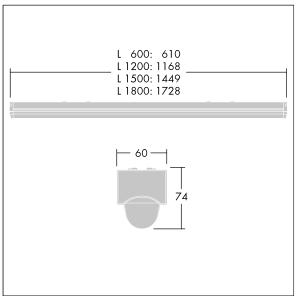

Dimensions: 1168 x 60 x 74 mm Luminaire input power: 23.9 W Luminaire luminous flux: 3350 lm Luminaire efficacy: 140 lm/W Weight: 1.4 kg

IH()

TLG\_POPL\_F\_PDB\_EMPTY.jpg

TLG\_POPL\_M\_LD1.wmf

This product contains a light source of energy efficiency class D.