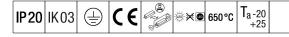

#### PopPack

Batten LED luminaire. Electronic, DALI dimmable control gear. Body: coated, formed steel, white (RAL9016). End caps: injection moulded polycarbonate,. Diffuser: textured opal acrylic. Electrical connection via (3 + 3) x 2 x 2.5mm<sup>2</sup> terminal block. Complete with 4000K LED

Dimensions: 1168 x 60 x 74 mm Luminaire input power: 23.9 W Luminaire luminous flux: 3350 lm Luminaire efficacy: 140 lm/W Weight: 1.4 kg

IH()

TLG\_POPL\_F\_PDB\_EMPTY.jpg

TLG\_POPL\_M\_LD1.wmf

This product contains a light source of energy efficiency class D.