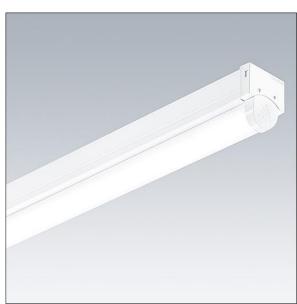

#### PopPack

Batten LED luminaire. Electronic, DALI dimmable control gear. Body: coated, formed steel, white (RAL9016). End caps: injection moulded polycarbonate,. Diffuser: textured opal acrylic. Electrical connection via (3 + 3) x 2 x 2.5mm<sup>2</sup> terminal block. Complete with 4000K LED

Dimensions: 1168 x 60 x 74 mm Luminaire input power: 23.9 W Luminaire luminous flux: 3350 lm Luminaire efficacy: 140 lm/W Weight: 1.4 kg

IH()

TLG\_POPL\_F\_PDB\_EMPTY.jpg

TLG\_POPL\_M\_LD1.wmf

This product contains a light source of energy efficiency class D.