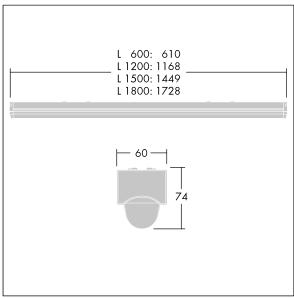

Dimensions: 1168 x 60 x 74 mm Luminaire input power: 35.6 W Luminaire luminous flux: 4650 lm Luminaire efficacy: 131 lm/W

Weight: 2 kg

TLG\_POPL\_M\_LD1.wmf

This product contains a light source of energy efficiency class D.