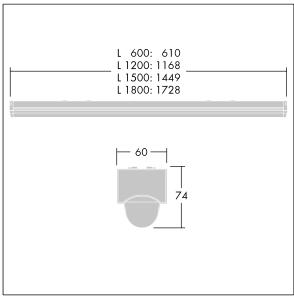

Dimensions: 1168 x 60 x 74 mm Luminaire input power: 51.8 W Luminaire luminous flux: 7300 lm Luminaire efficacy: 141 lm/W

Weight: 2 kg

TLG\_POPL\_M\_LD1.wmf

This product contains a light source of energy efficiency class D.