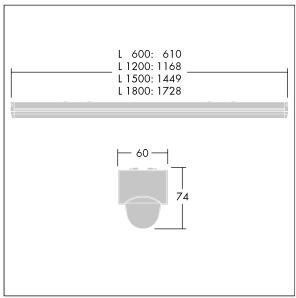

Dimensions: 1449 x 60 x 74 mm Luminaire input power: 36 W Luminaire luminous flux: 4900 lm Luminaire efficacy: 136 lm/W

Weight: 1.7 kg

TLG\_POPL\_M\_LD1.wmf

This product contains light sources of energy efficiency class D.