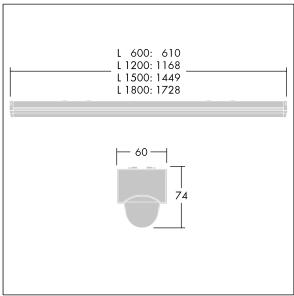

Dimensions: 1449 x 60 x 74 mm Luminaire input power: 52.8 W Luminaire luminous flux: 6400 lm Luminaire efficacy: 121 lm/W

Weight: 1.7 kg

TLG\_POPL\_M\_LD1.wmf

This product contains light sources of energy efficiency class D.