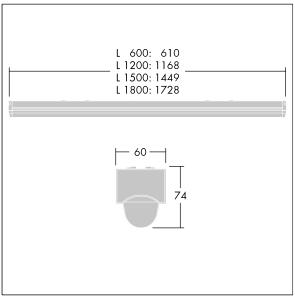

Dimensions: 1449 x 60 x 74 mm Luminaire input power: 52.8 W Luminaire luminous flux: 6400 lm Luminaire efficacy: 121 lm/W

Weight: 1.7 kg

TLG\_POPL\_M\_LD1.wmf

This product contains light sources of energy efficiency class D.