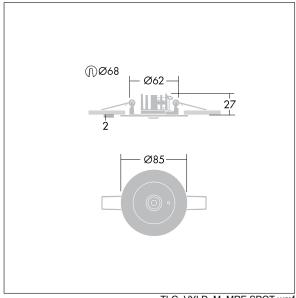

Luminaire input power: 3 W Dimensions: Ø85 x 2 mm

Weight: 1 kg

TLG\_VYLD\_M\_MRE SPOT.wmf