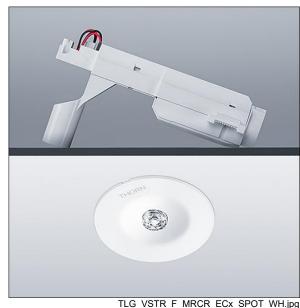

## Voyager Star

High performance, ceiling recessed LED emergency lighting luminaire, Luminaire for central emergency light supply, with circuit monitoring, without single monitoring of the luminaire with spot lighting optic. Luminaire in maintained mode. Housing: die-cast aluminium, powder coated white (close to RAL9016). Gear box for mounting in ceiling recess:. IP20\_IP40, Ceiling recessed luminaire for 68 mm ceiling cut-out and ceiling thickness from 1 - 25 mm. Lens: polycarbonate. Luminaire can be installed quickly and maintained without tools. Electrical connection (230VAC) via maximum 2.5mm2 cable, loop in - loop out possible. Optimum thermal management via heat sink. Maintained mode: -20°C to +30°C, non-maintained mode: -20°C to +35°C; power supply: 220-240 V AC (+/- 10%) 50-60 Hz; 176-280 V DC Suitable for recessed installation in concrete casting surround (please order separately). Complete with LEDs.. Ceiling cutout Ø68mm in ceiling thicknesses 1-25mm.