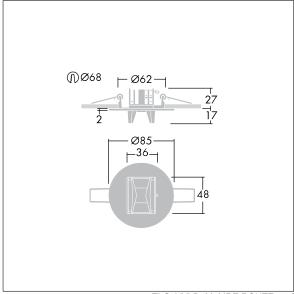

## Voyager Star

High performance, ceiling recessed LED emergency lighting luminaire, Luminaire for central emergency light supply, with circuit monitoring, without single monitoring of the luminaire with escape route optic. Luminaire in maintained mode. Housing: die-cast aluminium, powder coated silver grey (close to RAL 9006). Gear box for mounting in ceiling recess:. IP20\_IP40, Ceiling recessed luminaire for 68 mm ceiling cut-out and ceiling thickness from 1 - 25 mm. Lens: polycarbonate. Luminaire can be installed quickly and maintained without tools. Electrical connection (230VAC) via maximum 2.5mm² cable, loop in loop out possible. Optimum thermal management via heat sink. Maintained mode: -20°C to +30°C, non-maintained mode: -20°C to +35°C; power supply: 220-240 V AC (+/-10%) 50-60 Hz; 176-280 V DC Suitable for recessed installation in concrete casting surround (please order separately). Complete with LEDs.. Ceiling cutout Ø68mm in ceiling thicknesses 1-25mm.

Luminaire input power: 3 W Dimensions: Ø85 x 2 mm

Weight: 1 kg

TLG\_VYLD\_M\_MRE ROUTE.wmf