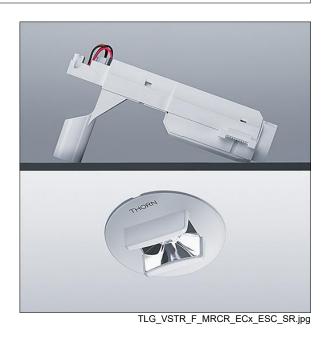

## 96631642 VOYAGER STAR MRCR ESC ECC SR

## Voyager Star

High performance, ceiling recessed LED emergency lighting luminaire, Luminaire for central emergency light supply, with circuit monitoring, without single monitoring of the luminaire with escape route optic. Luminaire in maintained mode. Housing: die-cast aluminium, powder coated silver grey (close to RAL 9006). Gear box for mounting in ceiling recess:. IP20\_IP40, Ceiling recessed luminaire for 68 mm ceiling cut-out and ceiling thickness from 1 - 25 mm. Lens: polycarbonate. Luminaire can be installed quickly and maintained without tools. Electrical connection (230VAC) via maximum 2.5mm² cable, loop in loop out possible. Optimum thermal management via heat sink. Maintained mode: -20°C to +30°C, non-maintained mode: -20°C to +35°C; power supply: 220-240 V AC (+/-10%) 50-60 Hz; 176-280 V DC Suitable for recessed installation in concrete casting surround (please order separately). Complete with LEDs.. Ceiling cutout Ø68mm in ceiling thicknesses 1-25mm.