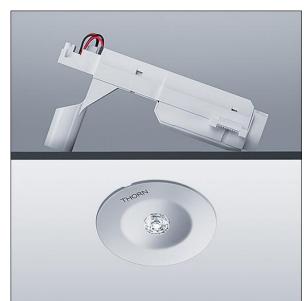

## Voyager Star

High performance, ceiling recessed LED emergency lighting luminaire, Luminaire for central emergency light supply, with circuit monitoring, without single monitoring of the luminaire with spot lighting optic. Luminaire in maintained mode. Housing: die-cast aluminium, powder coated silver grey (close to RAL 9006). Gear box for mounting in ceiling recess:. IP20\_IP40, Ceiling recessed luminaire for 68 mm ceiling cut-out and ceiling thickness from 1 - 25 mm. Lens: polycarbonate. Luminaire can be installed quickly and maintained without tools. Electrical connection (230VAC) via maximum 2.5mm<sup>2</sup> cable, loop in loop out possible. Optimum thermal management via heat sink. Maintained mode: -20°C to +30°C, non-maintained mode: -20°C to +35°C; power supply: 220-240 V AC (+/-10%) 50-60 Hz; 176-280 V DC Suitable for recessed installation in concrete casting surround (please order separately). Complete with LEDs.. Ceiling cutout Ø68mm in ceiling thicknesses 1-25mm.

Luminaire input power: 3 W Dimensions: Ø85 x 2 mm Weight: 1 kg

TLG\_VSTR\_F\_MRCR\_ECx\_SPOT\_SR.jpg

1 H( )

All values marked with an \* are rated values. Thorn uses tried and tested components from leading suppliers, however there may be isolated instances of technology-related failures of individual LEDs during the rated product lifetime. International standards set the tolerance in initial flux and connected load at ±10%. Unless stated otherwise, the values apply to an ambient temperature of 25°C.