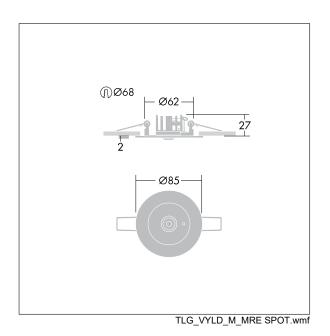

## Voyager Star

High performance, ceiling recessed LED emergency lighting luminaire, Luminaire for central emergency light supply, with circuit monitoring, without single monitoring of the luminaire with spot lighting optic. Luminaire in maintained mode. Housing: die-cast aluminium, powder coated silver grey (close to RAL 9006). Gear box for mounting in ceiling recess:. IP20\_IP40, Ceiling recessed luminaire for 68 mm ceiling cut-out and ceiling thickness from 1 - 25 mm. Lens: polycarbonate. Luminaire can be installed quickly and maintained without tools. Electrical connection (230VAC) via maximum 2.5mm<sup>2</sup> cable, loop in loop out possible. Optimum thermal management via heat sink. Maintained mode: -20°C to +30°C, non-maintained mode: -20°C to +35°C; power supply: 220-240 V AC (+/-10%) 50-60 Hz; 176-280 V DC Suitable for recessed installation in concrete casting surround (please order separately). Complete with LEDs.. Ceiling cutout Ø68mm in ceiling thicknesses 1-25mm.

Luminaire input power: 3 W Dimensions: Ø85 x 2 mm Weight: 1 kg

TLG\_VSTR\_F\_MRCR\_ECx\_SPOT\_SR.jpg

1 H( )

All values marked with an \* are rated values. Thorn uses tried and tested components from leading suppliers, however there may be isolated instances of technology-related failures of individual LEDs during the rated product lifetime. International standards set the tolerance in initial flux and connected load at ±10%. Unless stated otherwise, the values apply to an ambient temperature of 25°C.