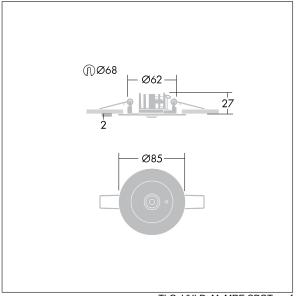

Luminaire input power: 3 W Dimensions: Ø85 x 2 mm

Weight: 1 kg

TLG\_VYLD\_M\_MRE SPOT.wmf