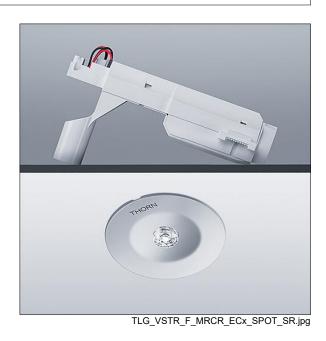

## Voyager Star

High performance, ceiling recessed LED emergency lighting luminaire, Luminaire for central emergency light supply, with circuit monitoring, without single monitoring of the luminaire with spot lighting optic. Luminaire in maintained mode. Housing: die-cast aluminium, powder coated silver grey (close to RAL 9006). Gear box for mounting in ceiling recess:. IP20\_IP40, Ceiling recessed luminaire for 68 mm ceiling cut-out and ceiling thickness from 1 - 25 mm. Lens: polycarbonate. Luminaire can be installed quickly and maintained without tools. Electrical connection (230VAC) via maximum 2.5mm² cable, loop in loop out possible. Optimum thermal management via heat sink. Maintained mode: -20°C to +30°C, non-maintained mode: -20°C to +35°C; power supply: 220-240 V AC (+/-10%) 50-60 Hz; 176-280 V DC Suitable for recessed installation in concrete casting surround (please order separately). Complete with LEDs.. Ceiling cutout Ø68mm in ceiling thicknesses 1-25mm.

Luminaire input power: 3 W Dimensions: Ø85 x 2 mm

Weight: 1 kg

TLG\_VYLD\_M\_MRE SPOT.wmf