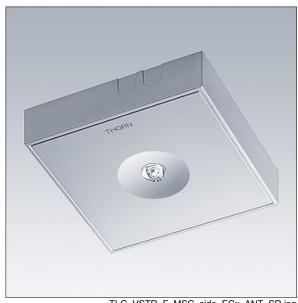

## Voyager Star

High performance, surface mounted LED emergency lighting luminaire, Luminaire for central emergency light supply, with circuit monitoring, without single monitoring of the luminaire with open area optic. Luminaire in maintained mode. Housing: die-cast aluminium, powder coated silver grey (close to RAL 9006). Gear tray: galvanised sheet steel. Lens: polycarbonate. IP40, Ceiling surface-mounted luminaire. Luminaire can be installed quickly and maintained without tools. Electrical connection (230VAC) via maximum 2.5mm² cable, loop in - loop out possible. Optimum thermal management via heat sink. Maintained mode: -20°C to +35°C, non-maintained mode: -20°C to +40°C; power supply: 220-240 V AC (+/- 10%) 50-60 Hz; 176-280 V DC Complete with LEDs..

Luminaire input power: 3 W Dimensions: 146 x 146 x 34 mm

Weight: 1 kg

TLG VSTR F MSC side ECx ANT SR.jpg

TLG\_VYLD\_M\_MCE AREA.wmf