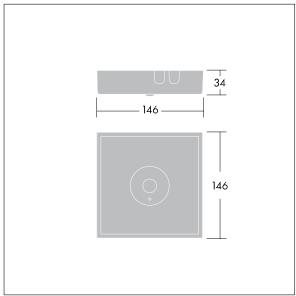

Luminaire input power: 3 W Dimensions: 146 x 146 x 34 mm

Weight: 1 kg

TLG VSTR F MSC side ECx ANT SR.jpg

TLG\_VYLD\_M\_MCE AREA.wmf