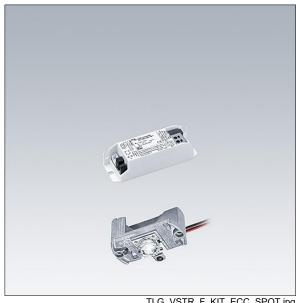

## Voyager Star

High performance, LED emergency lighting kit for incorporation into a suitable housing (not supplied), Luminaire for central emergency light supply, with circuit monitoring, without single monitoring of the luminaire with spot lighting optic. Luminaire in maintained mode. Lens: polycarbonate. Optimum thermal management via heat sink. Voltage supply: 220-240 V AC (+/- 10%) 50-60 Hz; 176-280 V DC Complete with LEDs..

Luminaire input power: 3 W

Weight: 0.5 kg

TLG VSTR F KIT ECC SPOT.jpg

ZS\_ONL\_M\_RESC\_spot\_optik.wmf

All values marked with an \* are rated values. Thorn uses tried and tested components from leading suppliers, however there may be isolated instances of technology-related failures of individual LEDs during the rated product lifetime. International standards set the tolerance in initial flux and connected load at ±10%. Unless stated otherwise, the values apply to an ambient temperature of 25°C.