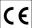

## Voyager Star

High performance, LED emergency lighting kit for incorporation into a suitable housing (not supplied), Luminaire for central emergency light supply, with circuit monitoring, without single monitoring of the luminaire with spot lighting optic. Luminaire in maintained mode. Lens: polycarbonate. Optimum thermal management via heat sink. Voltage supply: 220-240 V AC (+/- 10%) 50-60 Hz; 176-280 V DC Complete with LEDs..

Luminaire input power: 3 W

Weight: 0.5 kg

TLG VSTR F KIT ECC SPOT.jpg

ZS\_ONL\_M\_RESC\_spot\_optik.wmf

All values marked with an \* are rated values. Thorn uses tried and tested components from leading suppliers, however there may be isolated instances of technology-related failures of individual LEDs during the rated product lifetime. International standards set the tolerance in initial flux and connected load at ±10%. Unless stated otherwise, the values apply to an ambient temperature of 25°C.