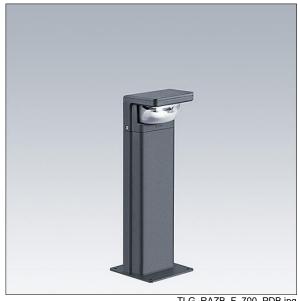

## Raze Bollard

A flange mounted LED bollard of 700mm height, incorporating Thorn's Flat beam® technology. 1 LED driven at 200mA. Integral LED driver included. Class I electrical, IP66, IK10. Housing: die-cast aluminium (EN44300, compatible with seaside installation), powder coated, textured anthracite (close to RAL7043). Bowl: UV stabilised polycarbonate, semi-frosted. Fasteners: stainless steel. Complete with 3000K LED.

Weight: 6.49 kg

TLG RAZB F 700 PDB.jpg

TLG\_RAZB\_M\_FAM.wmf

This product contains a light source of energy efficiency class D.

All values marked with an \* are rated values. Thorn uses tried and tested components from leading suppliers, however there may be isolated instances of technology-related failures of individual LEDs during the rated product lifetime. International standards set the tolerance in initial flux and connected load at ±10%. Unless stated otherwise, the values apply to an ambient temperature of 25°C.