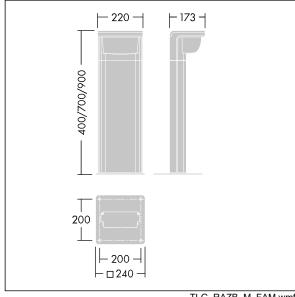

6kV surge protection as standard. 200mm x 200mm fixing centres, bolts not included.

Dimensions: 173 x 220 x 700 mm Luminaire input power: 9 W Luminaire luminous flux: 699 lm Luminaire efficacy: 78 lm/W

Weight: 6.49 kg

TLG RAZB F 700 PDB.jpg

TLG\_RAZB\_M\_FAM.wmf

This product contains a light source of energy efficiency class D.

All values marked with an \* are rated values. Thorn uses tried and tested components from leading suppliers, however there may be isolated instances of technology-related failures of individual LEDs during the rated product lifetime. International standards set the tolerance in initial flux and connected load at ±10%. Unless stated otherwise, the values apply to an ambient temperature of 25°C.