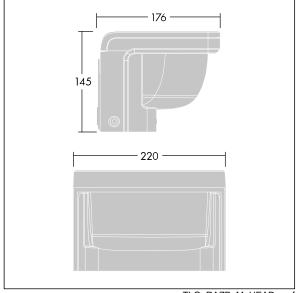

6kV surge protection as standard.

Dimensions: 176 x 220 x 145 mm Luminaire input power: 9 W Luminaire luminous flux: 699 lm Luminaire efficacy: 78 lm/W

Weight: 2.77 kg

TLG\_RAZB\_M\_HEAD.wmf

This product contains a light source of energy efficiency class D.