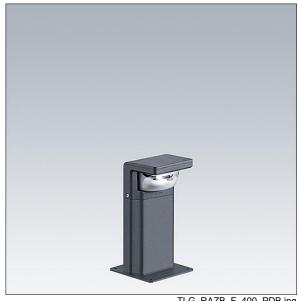

## Raze Bollard

A flange mounted LED bollard of 400mm height, incorporating Thorn's Flat beam® technology. 1 LED driven at 350mA. Integral LED driver included. Class II electrical, IP66, IK10. Housing: die-cast aluminium (EN44300, compatible with seaside installation), powder coated, textured anthracite (close to RAL7043). Bowl: UV stabilised polycarbonate, semi-frosted. Fasteners: stainless steel. Complete with 3000K LED.

Weight: 4.79 kg

TLG RAZB F 400 PDB.jpg

TLG\_RAZB\_M\_FAM.wmf

This product contains a light source of energy efficiency class D.

All values marked with an \* are rated values. Thorn uses tried and tested components from leading suppliers, however there may be isolated instances of technology-related failures of individual LEDs during the rated product lifetime. International standards set the tolerance in initial flux and connected load at ±10%. Unless stated otherwise, the values apply to an ambient temperature of 25°C.