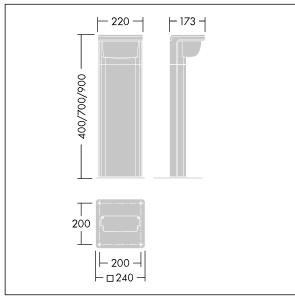

6kV surge protection as standard. 200mm x 200mm fixing centres, bolts not included.

Dimensions: 173 x 220 x 400 mm Luminaire input power: 15 W Luminaire luminous flux: 1142 lm Luminaire efficacy: 76 lm/W

Weight: 4.79 kg

TLG RAZB F 400 PDB.jpg

TLG\_RAZB\_M\_FAM.wmf

This product contains a light source of energy efficiency class D.

All values marked with an \* are rated values. Thorn uses tried and tested components from leading suppliers, however there may be isolated instances of technology-related failures of individual LEDs during the rated product lifetime. International standards set the tolerance in initial flux and connected load at ±10%. Unless stated otherwise, the values apply to an ambient temperature of 25°C.