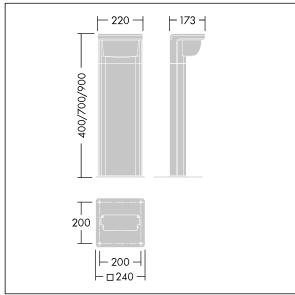

6kV surge protection as standard. 200mm x 200mm fixing centres, bolts not included.

Dimensions: 173 x 220 x 700 mm Luminaire input power: 15 W Luminaire luminous flux: 696 lm Luminaire efficacy: 46 lm/W

Weight: 7.35 kg

TLG RAZB F 700 PDB.jpg

TLG\_RAZB\_M\_FAM.wmf

This product contains a light source of energy efficiency class D.

All values marked with an \* are rated values. Thorn uses tried and tested components from leading suppliers, however there may be isolated instances of technology-related failures of individual LEDs during the rated product lifetime. International standards set the tolerance in initial flux and connected load at ±10%. Unless stated otherwise, the values apply to an ambient temperature of 25°C.