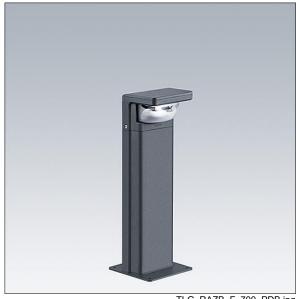

## Raze Bollard

A flange mounted LED bollard of 700mm height, incorporating Thorn's Flat beam® technology. 1 LED driven at 350mA. DALI dimmable LED driver included. Class II electrical, IP66, IK10. Housing: die-cast aluminium (EN44300, compatible with seaside installation), powder coated, textured anthracite (close to RAL7043). Bowl: UV stabilised polycarbonate, semi-frosted. Fasteners: stainless steel. Complete with 3000K LED.

Weight: 7.35 kg

TLG RAZB F 700 PDB.jpg

TLG\_RAZB\_M\_FAM.wmf

This product contains a light source of energy efficiency class D.

All values marked with an \* are rated values. Thorn uses tried and tested components from leading suppliers, however there may be isolated instances of technology-related failures of individual LEDs during the rated product lifetime. International standards set the tolerance in initial flux and connected load at ±10%. Unless stated otherwise, the values apply to an ambient temperature of 25°C.