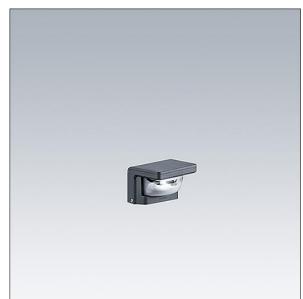

## Raze Bollard

A wall mounted LED luminaire, incorporating Thorn's Flat beam® technology. 1 LED driven at 350mA. Integral DALI dimmable LED driver included. Class I electrical, IP66, IK10. Housing: die-cast aluminium (EN44300, compatible with seaside installation), powder coated, textured anthracite (close to RAL7043). Bowl: UV stabilised polycarbonate, semi-frosted. Fasteners: stainless steel. Complete with 3000K LED.