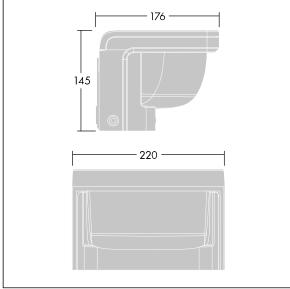

6kV surge protection as standard.

Dimensions: 176 x 220 x 145 mm Luminaire input power: 15 W Luminaire luminous flux: 1142 lm Luminaire efficacy: 76 lm/W Weight: 2.77 kg

|H()|

TLG\_RAZB\_F\_HEAD\_PDB.jpg