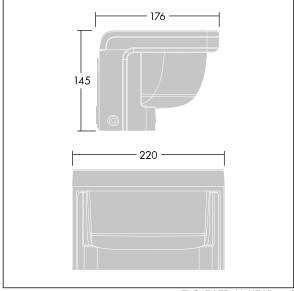

6kV surge protection as standard.

Dimensions: 176 x 220 x 145 mm Luminaire input power: 15 W Luminaire luminous flux: 1142 lm Luminaire efficacy: 76 lm/W

Weight: 2.77 kg

TLG\_RAZB\_M\_HEAD.wmf

This product contains a light source of energy efficiency class D.