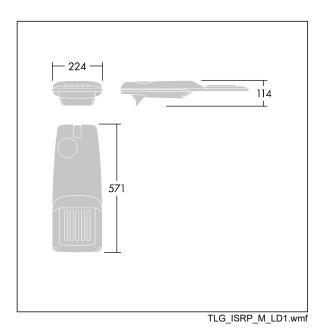

Dimensions: 571 x 224 x 114 mm Luminaire input power: 36.1 W Luminaire luminous flux: 5852 lm Luminaire efficacy: 162 lm/W Weight: 6.4 kg Scx: 0.054 m<sup>2</sup>

This product contains a light source of energy efficiency class D.