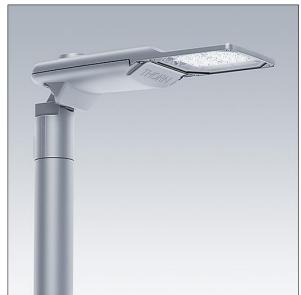

#### Isaro Pro

A state of the art LED road lighting lantern (small) with 24 LEDs driven at 500mA with Narrow Road optic. Programmable LED driver. Class II electrical, IP66, IK09. Housing: die-cast aluminium (EN AC-44300), powder coated textured light grey 150 (close to RAL9006). Spigot: die-cast aluminium (EN AC-44300), powder coated textured light grey 150 (close to RAL9006). Enclosure: 5mm thick glass. Fixings: stainless steel. Supplied with Ø60mm spigot adaptor which can be fitted for post-top (0°/5°/10°/15°/20° tilt) or side-entry (-15°/-10°/-5°/0°/5°/10°/15° tilt). Equipped with 50% power reduction circuit, effective 3 hours before and 5 hours after a calculated midnight. It can be deactivated at installation with an easily accessible internal switch. Pre-wired with 8m cable. Complete with 4000K LED. Surge protection: 10kV single pulse common mode and 8kV multipulse common mode and 6kV multipulse differential mode. If permanent DALI system is connected, 6kV multipulse common and differential mode.