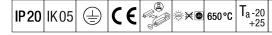

## IQ Wave SP

A lightweight, Suspended, LED luminaire with MV Tech optic. Electronic, fixed output control gear with 3 hour, Self/DALI Addressable test, emergency lighting circuit. Class I electrical, IP20, IK05. Body, diffuser, frame and endcaps: polycarbonate finished in white (close to RAL9016). Gear tray: pre-coated white steel. 6 core through wiring, including feed cable. Suspension wires included. Ceiling rose to be ordered separately. Complete with 4000K LED