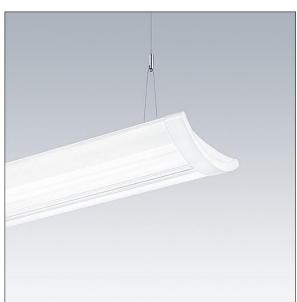

## IQ Wave SP

A lightweight, Suspended, LED luminaire with MV Tech optic. Electronic, fixed output control gear with 3 hour, Self/DALI Addressable test, emergency lighting circuit. Class I electrical, IP20, IK05. Body, diffuser, frame and endcaps: polycarbonate finished in white (close to RAL9016). Gear tray: pre-coated white steel. 6 core through wiring, including feed cable. Suspension wires included. Ceiling rose to be ordered separately. Complete with 4000K LED