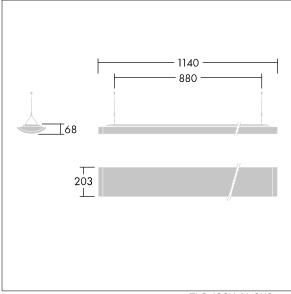

Dimensions: 1140 x 210 x 70 mm Luminaire input power: 61 W Luminaire luminous flux: 6700 lm Luminaire efficacy: 110 lm/W weight: 8.5 kg

|H()

TLG\_IQSU\_F\_SUS\_PDB.jpg

TLG\_IQSU\_M\_SUS.wmf

This product contains a light source of energy efficiency class D.