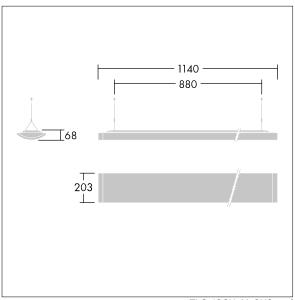

Dimensions: 1140 x 210 x 70 mm Luminaire input power: 61 W Luminaire luminous flux: 6700 lm Luminaire efficacy: 110 lm/W

weight: 8.5 kg

TLG IQSU F SUS PDB.jpg

TLG\_IQSU\_M\_SUS.wmf

This product contains a light source of energy efficiency class D.