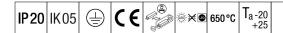

## IQ Wave SP

A lightweight, Suspended, LED luminaire with MV Tech optic. Electronic, fixed output control gear with 3 hour, Self/DALI Addressable test, emergency lighting circuit. Class I electrical, IP20, IK05. Body, diffuser, frame and endcaps: polycarbonate finished in white (close to RAL9016). Gear tray: pre-coated white steel. 6 core through wiring, including feed cable. Suspension wires included. Ceiling rose to be ordered separately. Complete with 4000K LED