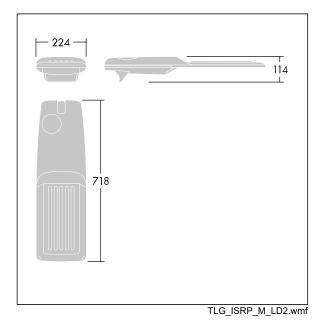

Dimensions: 718 x 224 x 114 mm Luminaire input power: 125.2 W Luminaire luminous flux: 19061 lm Luminaire efficacy: 152 lm/W Weight: 7.6 kg Scx: 0.066 m<sup>2</sup>

This product contains light sources of energy efficiency classes D, E.