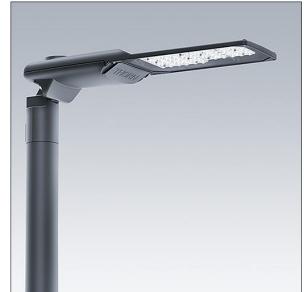

#### Isaro Pro

A state of the art LED road lighting lantern (medium) with 60 LEDs driven at 700mA with Wide Street optic. Programmable LED driver. Class II electrical, IP66, IK09. Housing: die-cast aluminium (EN AC-44300), powder coated textured anthracite (close to RAL7043). Spigot: diecast aluminium (EN AC-44300), powder coated textured anthracite (close to RAL7043). Enclosure: 5mm thick glass. Fixings: stainless steel. Supplied with Ø60mm spigot adaptor which can be fitted for post-top (0°/5°/10°/15°/20° tilt) or side-entry (-15°/-10°/-5°/0°/5°/10°/15° tilt). Equipped with 50% power reduction circuit, effective 3 hours before and 5 hours after a calculated midnight. It can be deactivated at installation with an easily accessible internal switch. Complete with 4000K LED. Surge protection: 10kV single pulse common mode and 8kV multipulse common mode and 6kV multipulse differential mode. If permanent DALI system is connected, 6kV multipulse common and differential mode.