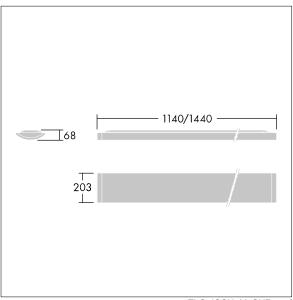

Dimensions: 1440 x 210 x 70 mm Luminaire input power: 61 W Luminaire luminous flux: 6700 lm Luminaire efficacy: 110 lm/W

weight: 4.6 kg

TLG\_IQSU\_M\_SUR.wmf

This product contains a light source of energy efficiency class D.