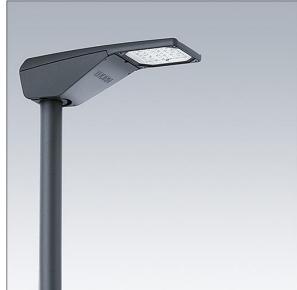

#### R2L2

An extra small size LED road lighting lantern with 36 LEDs driven at 500mA with Narrow Road optic. Programmable LED driver. Class II electrical, IP66, IK09. Housing: die-cast aluminium (EN AC-44300), powder coated textured anthracite (close to RAL7043). Enclosure: tempered glass. Screws: stainless steel, Ecolubric® treated. Post top (Ø60/76mm, tilted 0°/5°/10°) or lateral (Ø34/42/49/60mm, tilted 0°/5°/10°) or lateral (Ø34/42/49/60mm, tilted 0°/-5°/-10°/-15°) mounting. For lateral mounting to Ø34/42mm spigots an adaptor (59005840 R2L2 MA34/42 NPA) should be ordered separately. Equipped with 50% power reduction circuit, effective 3 hours before and 5 hours after a calculated midnight. It can be deactivated at installation with an easily accessible internal switch. Complete with 4000K LED.

Dimensions: 598 x 232 x 149 mm Luminaire input power: 53.1 W Luminaire luminous flux: 8935 lm Luminaire efficacy: 168 lm/W Weight: 7.7 kg Scx: 0.05 m<sup>2</sup>

TLG\_R2L2\_F\_XS\_MTP\_PDBANT.jpg

TLG\_R2L2\_M\_LDXS.wmf