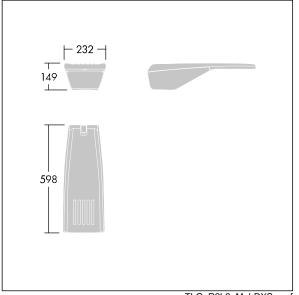

Dimensions: 598 x 232 x 149 mm Luminaire input power: 53.1 W Luminaire luminous flux: 8935 lm Luminaire efficacy: 168 lm/W Weight: 7.7 kg Scx: 0.05 m<sup>2</sup>

TLG\_R2L2\_F\_XS\_MTP\_PDBANT.jpg

TLG\_R2L2\_M\_LDXS.wmf