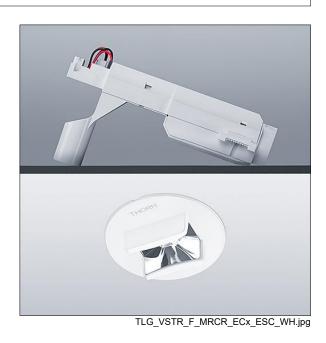

## Voyager Star

High performance, ceiling recessed LED emergency lighting luminaire, Luminaire for central emergency light supply, with circuit monitoring, without single monitoring of the luminaire with optic. Luminaire in maintained mode. Housing: die-cast aluminium, powder coated white (close to RAL9016). Gear box for mounting in ceiling recess: IP20\_IP40, Ceiling recessed luminaire for 68 mm ceiling cut-out and ceiling thickness from 1 - 25 mm. Lens: polycarbonate. Luminaire can be installed quickly and maintained without tools. Electrical connection (230VAC) via maximum 2.5mm² cable, loop in - loop out possible. Optimum thermal management via heat sink. Maintained mode: -20°C to +30°C, non-maintained mode: -20°C to +35°C; power supply: 220-240 V AC (+/- 10%) 50-60 Hz; 176-280 V DC Suitable for recessed installation in concrete casting surround (please order separately). Complete with LEDs.. Ceiling cutout Ø68mm in ceiling thicknesses 1-25mm.