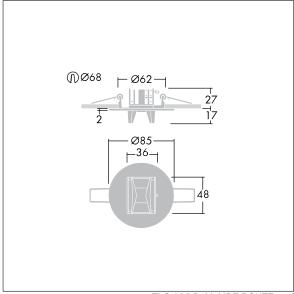

## Voyager Star

High performance, ceiling recessed LED emergency lighting luminaire, Luminaire for central emergency light supply, with circuit monitoring, without single monitoring of the luminaire with optic. Luminaire in maintained mode. Housing: die-cast aluminium, powder coated white (close to RAL9016). Gear box for mounting in ceiling recess: IP20\_IP40, Ceiling recessed luminaire for 68 mm ceiling cut-out and ceiling thickness from 1 - 25 mm. Lens: polycarbonate. Luminaire can be installed quickly and maintained without tools. Electrical connection (230VAC) via maximum 2.5mm² cable, loop in - loop out possible. Optimum thermal management via heat sink. Maintained mode: -20°C to +30°C, non-maintained mode: -20°C to +35°C; power supply: 220-240 V AC (+/- 10%) 50-60 Hz; 176-280 V DC Suitable for recessed installation in concrete casting surround (please order separately). Complete with LEDs.. Ceiling cutout Ø68mm in ceiling thicknesses 1-25mm.

Luminaire input power: 3 W Dimensions: Ø85 x 2 mm

Weight: 1 kg

TLG\_VYLD\_M\_MRE ROUTE.wmf