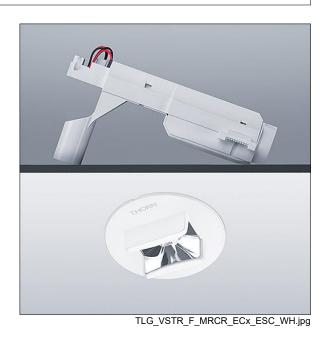

## Voyager Star

High performance, ceiling recessed LED emergency lighting luminaire, Luminaire for central emergency light supply, with circuit monitoring, without single monitoring of the luminaire with optic. Luminaire in maintained mode. Housing: die-cast aluminium, powder coated white (close to RAL9016). Gear box for mounting in ceiling recess: IP20\_IP40, Ceiling recessed luminaire for 68 mm ceiling cut-out and ceiling thickness from 1 - 25 mm. Lens: polycarbonate. Luminaire can be installed quickly and maintained without tools. Electrical connection (230VAC) via maximum 2.5mm² cable, loop in - loop out possible. Optimum thermal management via heat sink. Maintained mode: -20°C to +30°C, non-maintained mode: -20°C to +35°C; power supply: 220-240 V AC (+/- 10%) 50-60 Hz; 176-280 V DC Suitable for recessed installation in concrete casting surround (please order separately). Complete with LEDs.. Ceiling cutout Ø68mm in ceiling thicknesses 1-25mm.

Luminaire input power: 3 W Dimensions: Ø85 x 2 mm

Weight: 1 kg

TLG\_VYLD\_M\_MRE ROUTE.wmf