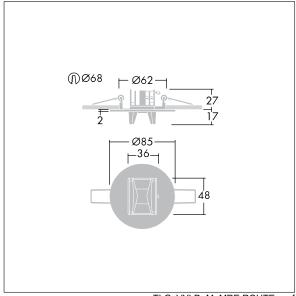

## Voyager Star

High performance, ceiling recessed LED emergency lighting luminaire, Luminaire for central emergency light supply, with circuit monitoring, without single monitoring of the luminaire with optic. Luminaire in maintained mode. Housing: die-cast aluminium, powder coated white (close to RAL9016). Gear box for mounting in ceiling recess: IP20\_IP40, Ceiling recessed luminaire for 68 mm ceiling cut-out and ceiling thickness from 1 - 25 mm. Lens: polycarbonate. Luminaire can be installed quickly and maintained without tools. Electrical connection (230VAC) via maximum 2.5mm² cable, loop in - loop out possible. Optimum thermal management via heat sink. Maintained mode: -20°C to +30°C, non-maintained mode: -20°C to +35°C; power supply: 220-240 V AC (+/- 10%) 50-60 Hz; 176-280 V DC Suitable for recessed installation in concrete casting surround (please order separately). Complete with LEDs.. Ceiling cutout Ø68mm in ceiling thicknesses 1-25mm.

Luminaire input power: 3 W Dimensions: Ø85 x 2 mm

Weight: 1 kg

TLG\_VYLD\_M\_MRE ROUTE.wmf