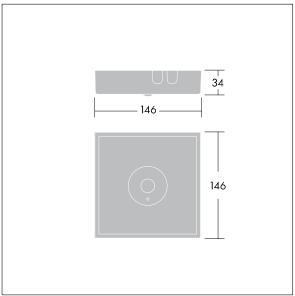

Luminaire input power: 3 W Dimensions: 146 x 146 x 34 mm

Weight: 1 kg

TLG VSTR F MSC side ECx ANT WH.jpg

TLG\_VYLD\_M\_MCE AREA.wmf