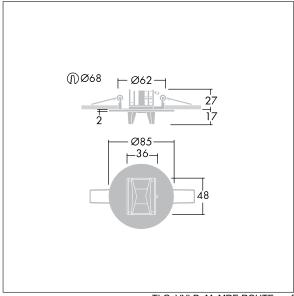

Luminaire input power: 3.4 W Dimensions: Ø85 x 2 mm

Weight: 1 kg

TLG\_VYLD\_M\_MRE ROUTE.wmf