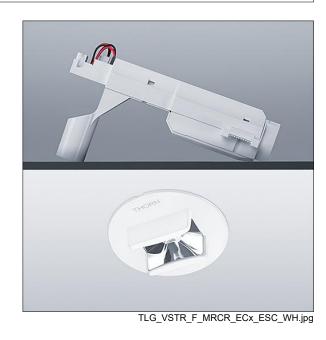

## 96631298 VOYAGER STAR MRCR ESC ECS WH

## Voyager Star

High performance, ceiling recessed LED emergency lighting luminaire, Luminaire for central emergency light supply, for single luminaire monitoring via Powerline on the CPS system, settable emergency light level with optic. Luminaire in maintained mode. Housing: die-cast aluminium, powder coated white (close to RAL9016). Gear box for mounting in ceiling recess:. IP20\_IP40, Ceiling recessed luminaire for 68 mm ceiling cut-out and ceiling thickness from 1 - 25 mm. Lens: polycarbonate. Luminaire can be installed quickly and maintained without tools. Electrical connection (230VAC) via maximum 2.5mm<sup>2</sup> cable, loop in - loop out possible. Optimum thermal management via heat sink. Maintained and non-maintained mode: -10°C to +35°C; power supply: 220-240 V AC (+/-10%) 50-60 Hz; 176-280 V DC Suitable for recessed installation in concrete casting surround (please order separately). Complete with LEDs.. Ceiling cutout Ø68mm in ceiling thicknesses 1-25mm.