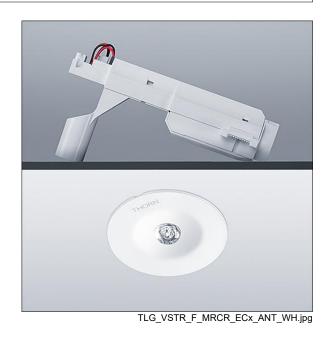

## 96631299 VOYAGER STAR MRCR ANT ECS WH

## Voyager Star

High performance, ceiling recessed LED emergency lighting luminaire, Luminaire for central emergency light supply, for single luminaire monitoring via Powerline on the CPS system, settable emergency light level with open area optic. Luminaire in maintained mode. Housing: die-cast aluminium, powder coated white (close to RAL9016). Gear box for mounting in ceiling recess:. IP20\_IP40, Ceiling recessed luminaire for 68 mm ceiling cut-out and ceiling thickness from 1 - 25 mm. Lens: polycarbonate. Luminaire can be installed quickly and maintained without tools. Electrical connection (230VAC) via maximum 2.5mm<sup>2</sup> cable, loop in - loop out possible. Optimum thermal management via heat sink. Maintained and non-maintained mode: -10°C to +35°C; power supply: 220-240 V AC (+/-10%) 50-60 Hz; 176-280 V DC Suitable for recessed installation in concrete casting surround (please order separately). Complete with LEDs.. Ceiling cutout Ø68mm in ceiling thicknesses 1-25mm.