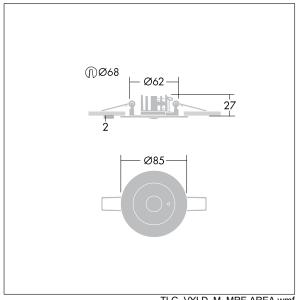

Luminaire input power: 3.4 W Dimensions: Ø85 x 2 mm

Weight: 1 kg

TLG\_VYLD\_M\_MRE AREA.wmf