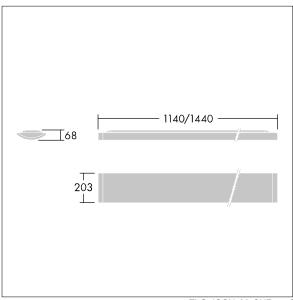

Dimensions: 1440 x 210 x 70 mm Luminaire input power: 42 W Luminaire luminous flux: 4900 lm Luminaire efficacy: 117 lm/W

weight: 5 kg

TLG\_IQSU\_M\_SUR.wmf

This product contains a light source of energy efficiency class D.