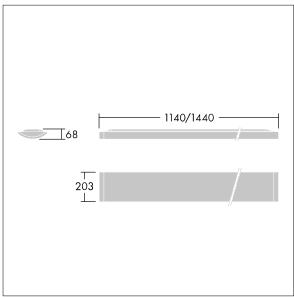

Dimensions: 1440 x 210 x 70 mm Luminaire input power: 42 W Luminaire luminous flux: 4900 lm Luminaire efficacy: 117 lm/W

weight: 5 kg

TLG\_IQSU\_M\_SUR.wmf

This product contains a light source of energy efficiency class D.