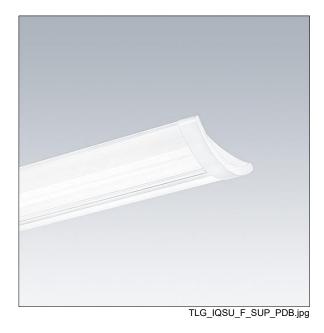

## IQ Wave SP

A lightweight, Surface mounted, LED luminaire with MV Tech optic. Electronic, fixed output control gear with 3 hour, manual test, emergency lighting circuit. Class I electrical, IP40, IK05. Body, diffuser, frame and endcaps: polycarbonate finished in white (close to RAL9016). Gear tray: pre-coated steel. Equipped with through wiring kit. Complete with 4000K LED

Dimensions: 1440 x 210 x 70 mm Luminaire input power: 42 W Luminaire luminous flux: 4900 lm Luminaire efficacy: 117 lm/W

weight: 5 kg

TLG\_IQSU\_M\_SUR.wmf

This product contains a light source of energy efficiency class D.